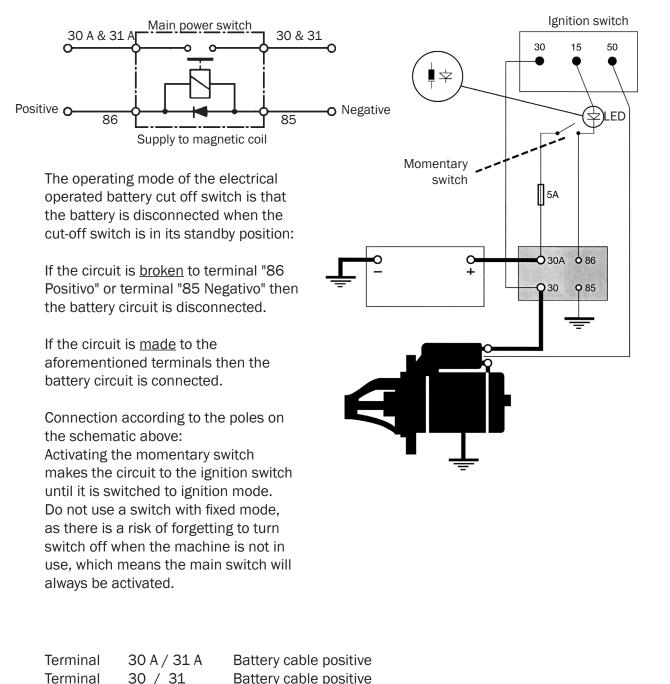

## **Connection & operating description of the electrical main power switch**

112-80948 24 V & 112-80949 12 V

## **ANV003**

| Terminal | 30 A / 31 A | Battery cable positive                                |
|----------|-------------|-------------------------------------------------------|
| Terminal | 30 / 31     | Battery cable positive                                |
| Terminal | 86 Positivo | Control current positive                              |
|          |             | (Max 5 A fuse protected positive from control switch) |
| Terminal | 85 Negativo | Control current negative (earthed)                    |
|          |             |                                                       |