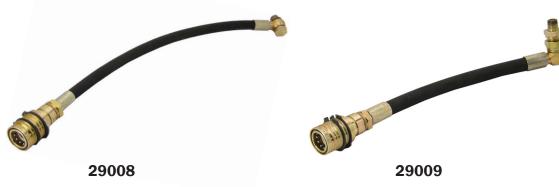

## Pressure outlet, part number 29008

The mounting bracket that holds the quick coupling is not included. The bracket is ideally made of 3-4 mm sheet. The quick coupling of the push-pull type facilitates engaging and disengaging of the attachment.

## Return outlet, part number 29009

Dismantle the hex plug on the hydraulic cover's left-hand side for connection of the return outlet.

The supplied adapter with a tapered thread is mounted here.

The mounting bracket that holds the quick coupling is not included. The bracket is ideally made of 3-4 mm sheet. The quick coupling of the push-pull type facilitates engaging and disengaging of the attachment.