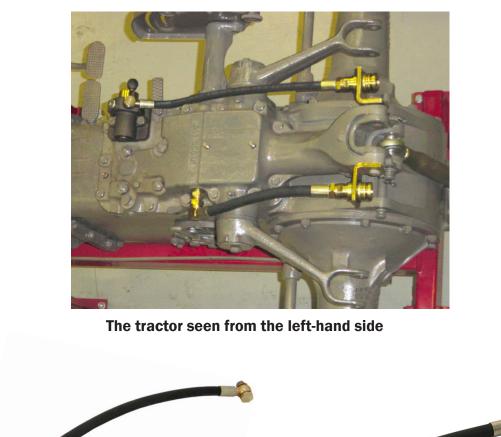

## Pressure outlet, part number 29008

The mounting bracket that holds the quick coupling is not included. The bracket is ideally made of 3-4 mm sheet. The quick coupling of the push-pull type facilitates engaging and disengaging of the attachment.

## Return outlet, part number 29009

Dismantle the hex plug on the hydraulic cover's left-hand side for connection of the return outlet.

The supplied adapter with a tapered thread is mounted here.

The mounting bracket that holds the quick coupling is not included. The bracket is ideally made of 3-4 mm sheet. The quick coupling of the push-pull type facilitates engaging and disengaging of the attachment.