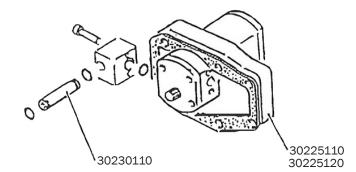

The type of hydraulic pumps delivered as spare parts has changed. The spare part numbers of the pumps are the same as before.

For installation and sales of hydraulic pumps the following should be remembered:

## Tractors up to chassis number 607100:

If the pump is of a new type is installed instead of the old a connection pipe must also be delivered. Hydraulic pump V-30225110 Connection pipe V-30230110

## Tractors from chassis number 607101:

The new pump is interchangeable with the old. Hydraulic pump V-30225120

As the new pumps are slightly longer than before, in some cases the PTO guard and the top rod bracket must be modified so that the pump can be installed in position.