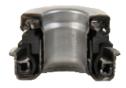

## **Cartridge seal**

The cartridge seal must be assembled with a tool that is included in certain repair sets, see figure 2.

The tool compresses the seal by about 2-3 mm and you then press the seal down into the right position, see figure 3. Once the seal is assembled, the longitudinal position of the shaft must not change. Remember that the counterhold must be placed on the shaft when the impeller is fitted. The tool and seal are shown in cross section.

(Cartridge seal in cross section)

(3)

Compressed height 19 mm