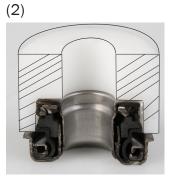

## **Cartridge seal**

The cartridge seal must be assembled with a tool that is included in certain repair sets, see figure 2.

The tool compresses the seal by about 2-3 mm and you then press the seal down into the right position, see figure 3. Once the seal is assembled, the longitudinal position of the shaft must not change. Remember that the counterhold must be placed on the shaft when the impeller is fitted. The tool and seal are shown in cross section.

(Cartridge seal in cross section)

(3)

Compressed height 19 mm