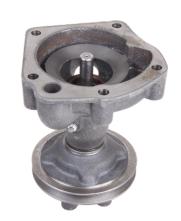

## **Cartridge seal**

The cartridge seal must be assembled with a tool that is included in certain repair sets, see figure 2.

The tool compresses the seal by about 2-3 mm and you then press the seal down into the right position, see figure 3. Once the seal is assembled, the longitudinal position of the shaft must not change. Remember that the counterhold must be placed on the shaft when the impeller is fitted. The tool and seal are shown in cross section.