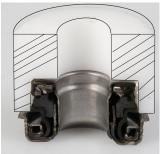

## **Cartridge seal**

The cartridge seal must be assembled with a tool that is included in certain repair sets, see figure 2.

The tool compresses the seal by about 2-3 mm and you then press the seal down into the right position, see figure 3. Once the seal is assembled, the longitudinal position of the shaft must not change. Remember that the counterhold must be placed on the shaft when the impeller is fitted. The tool and seal are shown in cross section.

(Cartridge seal in cross section)

(3)

Compressed height 19 mm