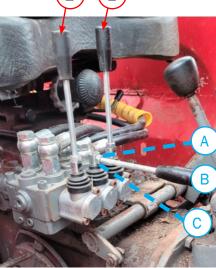

## NOTE:

**Position B** 

In cases when you want the agricultural lift's lower link arms in a specific position, the depth control lever must be moved to the top first after the center lever has been switched over.

## Position A

Agricultural lift: position A Reversing lever (center lever)

Center lever in position B: Lever 1: Single acting Lever 2: Double acting

**Position C** 

Center lever in position C: Lever 1: Double acting Lever 2: Double acting