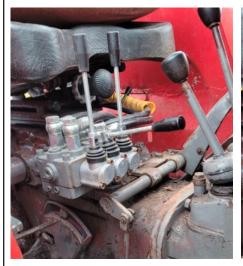

**ANV148** 

To activate and forward oil to the external valve, the depth control on the tractor's agricultural lift must be moved to the uppermost position.

## NOTE:

**Position B** 

In cases when you want the agricultural lift's lower link arms in a specific position, the depth control lever must be moved to the top first after the center lever has been switched over.