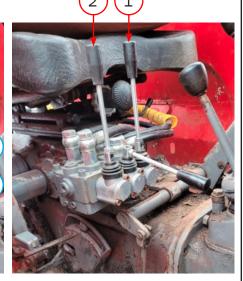

## Position A

Agricultural lift: position A Reversing lever (center lever)

Center lever in position B: Lever 1: Single acting Lever 2: Double acting

**Position C** 

Center lever in position C: Lever 1: Double acting Lever 2: Double acting