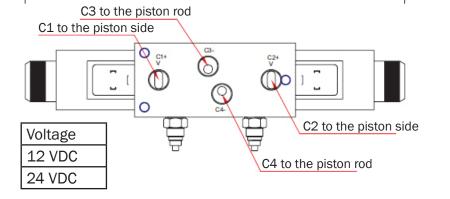

Current to magnet A = P1-C3 and P2-C2 Right wing controlled Current to magnet B = P1-C1 and P2-C4 Left wing controlled

Both magnets unactuated = The whole dozer moves as a diagonal dozer under the condition that the wings are in line with each other.