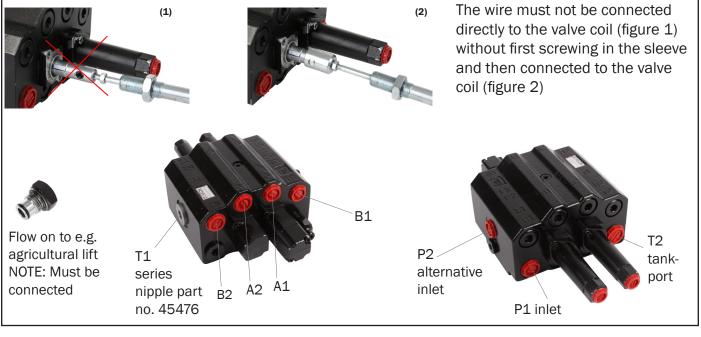

Instruction for 45073 - round pumping system Β1 T2 tank Τ1 port P2 alternative alternative tank port inlet P1 inlet Α1 A2 B2 The wire must not be (1) (2) connected directly to the valve coil (figure 1) without first screwing in the sleeve and then connected to the valve coil (figure 2) Instruction for 45073 - round pumping system with series coupling