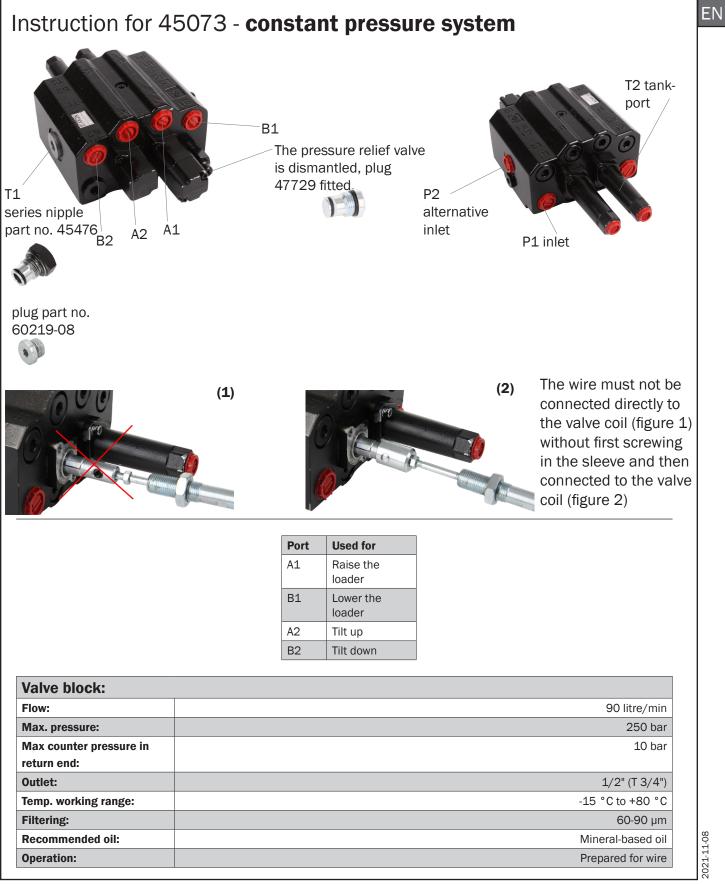

## Instruction for 45073

## ANV201

ΕN

For the installation of hydraulic valves, only use sealing washers that seal, not thread sealing tape, string or the like. Make sure you know whether the valve block must be constant pressure connected, series connected or just have a pure return to the tank. Do not confuse these installation methods. If there is a pressure limiter, this must be adjusted to the right pressure.