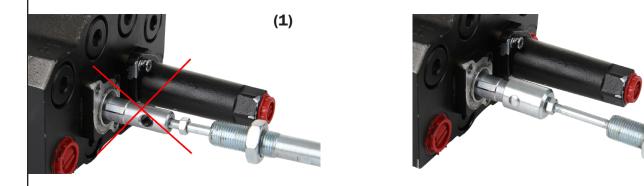

The wire must not be connected directly to the valve coil (figure 1) without first screwing in the sleeve and then connected to the valve coil (figure 2)

**(2)**