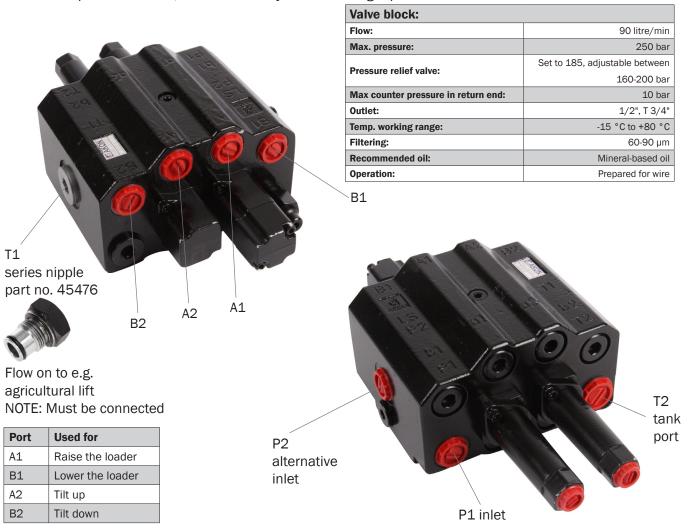

## Instruction for round pumping system with series coupling 45073 ANV202

For the installation of hydraulic valves, only use sealing washers that seal, not thread sealing tape, string or the like. Make sure you know whether the valve block must be constant pressure connected, series connected or just have a pure return to the tank. Do not confuse these installation methods. If there is a pressure limiter, this must be adjusted to the right pressure.