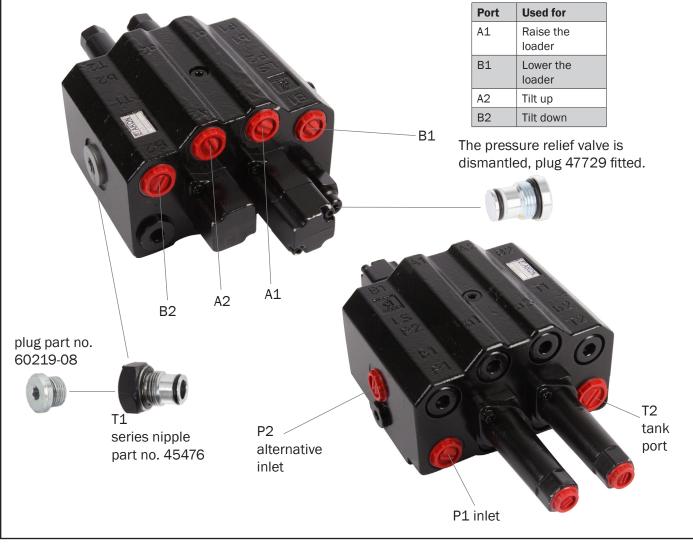

| 90 litre/min      |
| Max. pressure:          | 250 bar           |
| Max counter pressure in | 10 bar            |
| return end:             |                   |
| Outlet:                 | 1/2" (T 3/4")     |
| Temp. working range:    | -15 °C to +80 °C  |
| Filtering:              | 60-90 μm          |
| Recommended oil:        | Mineral-based oil |
| Operation:              | Prepared for wire |

For the installation of hydraulic valves, only use sealing washers that seal, not thread sealing tape, string or the like. Make sure you know whether the valve block must be constant pressure connected, series connected or just have a pure return to the tank. Do not confuse these installation methods. If there is a pressure limiter, this must be adjusted to the right pressure.





2023-06-07

Olssons i Ellös AB • Tel. +46 304-751010 Slätthultsvägen 12 • S-474 31 Ellös www.olssonparts.com • order@olssonparts.com