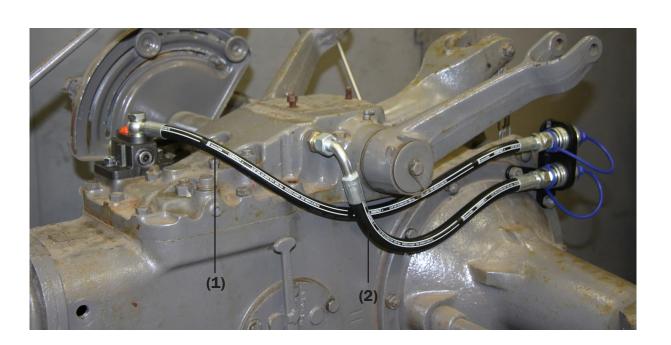

## Pressure outlet, part number 29008 (1)

Connected to the diverter valve and in the mounting bracket's upper connection. Quick coupling of the push-pull type.

## Return outlet, part number 29009 (2)

Dismantle the hex plug on the hydraulic cover's left-hand side for connection of the return outlet. The supplied adapter with a tapered thread is mounted here. Quick coupling of the push-pull type.